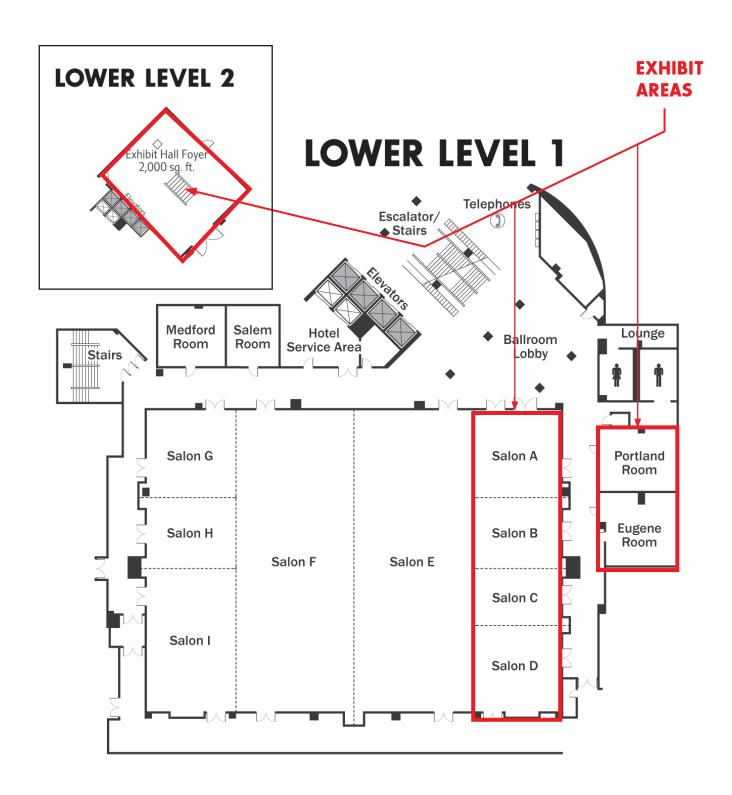

### > SET-UP AND REGISTRATION

The Exhibit Hall for the Summit will be located in salons A through D on lower level 1. All Exhibitor representatives are required to check in at Registration before entering the hall.